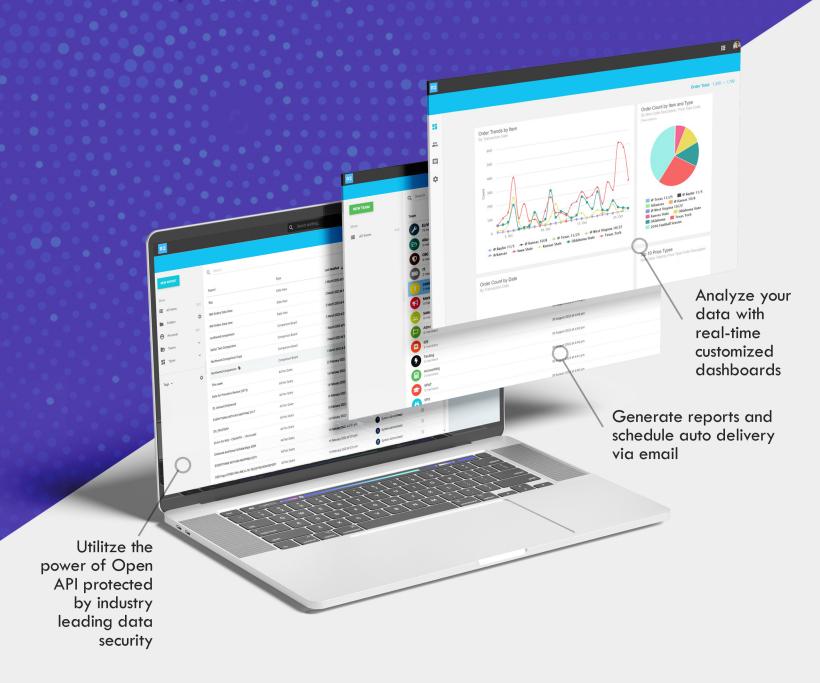

# DRIVE GROWTH USING YOUR DATA

An extensible, secure and fully customizable analytics platform for R2

Harness the power of all your databases and get to the bottom of your bottom line

R2 Hero is an advanced data analytics module designed to elevate your data-driven decision making process. With intuitive dashboards, customizable reports and dynamic data visualizations, you can effortlessly transform raw data into actionable decisions to drive growth for your organization.

### **UNLIMITED DATA**

- Open API to connect to unlimited databases.
- Drill down data with extreme simplicity.
- Craft mighty data views within the same report.

## **FULLY CUSTOMIZABLE**

- Drag and drop columns, adjust sizing, create pivot tables and say goodbye to print previews.
- Schedule dashboards to refresh in any time-frame for data to repopulate.
- Brings together data from multiple tables and views to give you an unified report.
- Assign user rights and edit access to keep sensitive data secure.
- Create different dashboards for teams, departments and individuals.
- Email generator to schedule reports to be in your team's inbox before anyone has had their first sip of coffee.

# **CALCULATE REVENUE IN SECONDS**

Apply multiple costs from multiple datasets in the calculator function to reveal the total order cost, revenue, and margin.